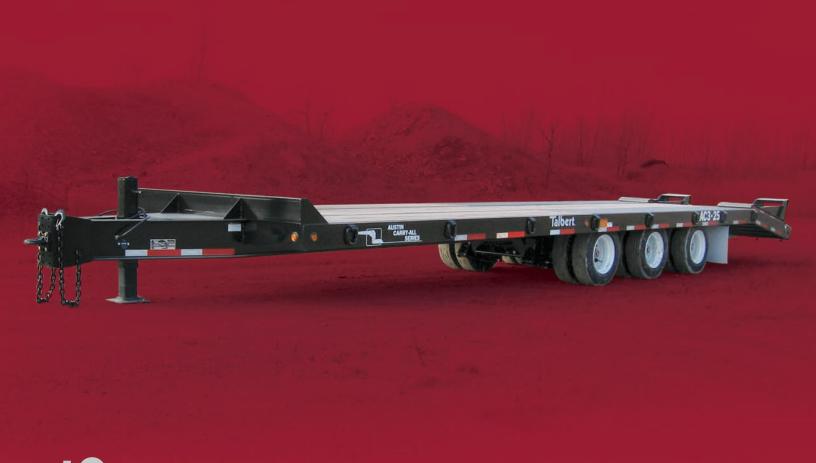

## AUSTIN CARRY-ALL TAG-A-LONG SERIES

AC3-25

## AC3-25

Pierced I-beam crossmember construction provides ultimate strength and support.

Apitong flooring — proven performance and durability ensures a solid base for any load.

Self-cleaning or optional wood-filled ramps; choose the ramp that's right for your load!

## AC3-25

- 50,000 lb. Capacity
- Adjustable 3 in. Pintle Eye
- Safety Chains With Hooks
- 25,000 lb. (2) Two-Speed Landing Leg
- Lockable Tool Box
- 8 in. Headboard
- 29 ft. 0 in. Deck (24 ft. 0 in. Flat; 5 ft. 0 in. Beavertail)
- 32-3/4 in. Loaded Deck Height
- 1/4 in. Floor Plate over Wheel Wells
- Self Cleaning Beavertail Outside of Main Beams
- 1-1/2 in. Apitong on Main Deck and Between Mainbeams of Beavertail
- Tires: 215/75R17.5 (H)
- Wheels: Steel Disc Hub Piloted
- Air Brakes with 2S1M ABS