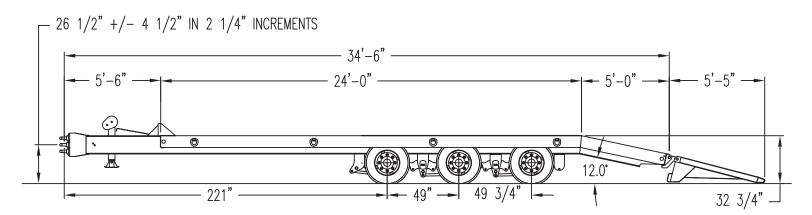

## AC3-25

- 50,000 lb. Capacity
- Adjustable 3 in. Pintle Eye
- Safety Chains With Hooks
- 25,000 lb. (2) Two-Speed Landing Leg
- Lockable Tool Box
- 8 in. Headboard
- 29 ft. 0 in. Deck (24 ft. 0 in. Flat; 5 ft. 0 in. Beavertail)
- 32-3/4 in. Loaded Deck Height
- 1/4 in. Floor Plate over Wheel Wells
- Self Cleaning Beavertail Outside of Main Beams
- 1-1/2 in. Apitong on Main Deck and Between Mainbeams of Beavertail
- Tires: 215/75R17.5 (H)
- Wheels: Steel Disc Hub Piloted
- Air Brakes with 2S1M ABS

- Self-Cleaning Spring-Assisted Ramps
- Hutch Spring Suspension
- 4 Lash Rings Each Side
- Estimated Weight: 11,700 lbs.
- Valspar R-Cure 800 Red or Black Paint

Various Options Available Upon Request. Specifications Subject To Change Without Notice.