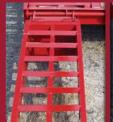

## AC3-25

Pierced I-beam crossmember construction provides ultimate strength and support.

Apitong flooring — proven performance and durability ensures a solid base for any load.

Self-cleaning or optional wood-filled ramps; choose the ramp that's right for your load!

- Self-Cleaning Spring-Assisted Ramps
- Hutch Spring Suspension
- 4 Lash Rings Each Side
- Estimated Weight: 11,700 lbs.
- Valspar R-Cure 800 Red or Black Paint

Various Options Available Upon Request. Specifications Subject To Change Without Notice.