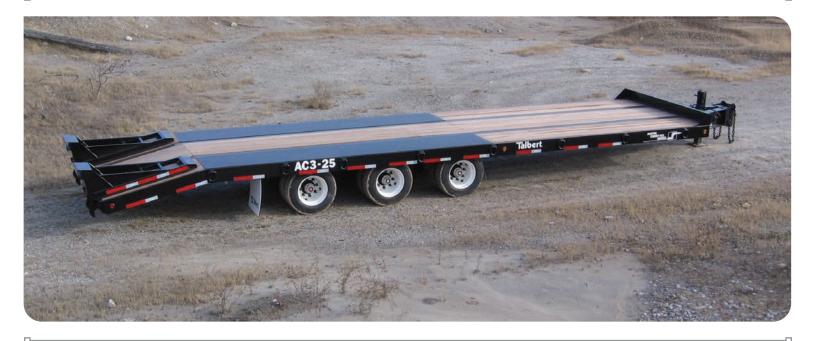

## AUSTIN CARRY-ALL TAG-A-LONG SERIES

AC3-25

## AC3-25

- 50,000 lb. Capacity
- Adjustable 3 in. Pintle Eye
- Safety Chains With Hooks
- 25,000 lb. (2) Two-Speed Landing Leg
- Lockable Tool Box
- 8 in. Headboard
- 29 ft. 0 in. Deck (24 ft. 0 in. Flat; 5 ft. 0 in. Beavertail)
- 32-3/4 in. Loaded Deck Height
- 1/4 in. Floor Plate over Wheel Wells
- Self Cleaning Beavertail Outside of Main Beams
- 1-1/2 in. Apitong on Main Deck and Between Mainbeams of Beavertail
- Tires: 215/75R17.5 (H)
- Wheels: Steel Disc Hub Piloted
- Air Brakes with 2S1M ABS